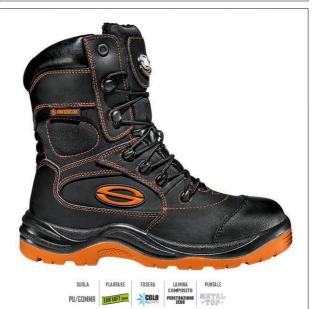

## **Description**

Ankle boot with 200 joule steel toecap and Zero Penetration composite midsole. Quick removal. Nubuck leather upper with "Crazy Horse" treatment. PU and anti-heat nitrile rubber outsole. Rubber overcap.

## Main features:

- Anti-cold lining
- Lateral zipper closure
- Anti-liquids coating
- Quick sliding lace holes
- Rubber overcap
- Lowered cleats section prevents accumulation of material
- Ergonomic heel angle
- Upper with separated pieces assembled together to enhance flexibility
- Anti-twist device
- Open angles to release accumulation of impurities
- Anti-slip outsole, wide contact surface with the ground to increase drainage of liquids
- Nitrile rubber oil and hydrocarbons resistant outsole
- Anti-slip ribbing
- Heel shape provides stability on ladder rungs