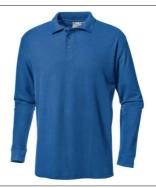

## Description

Polo shirt made of 100% honeycomb cotton piquet, 200 g/m<sup>2</sup>; buttoned collar, long-sleeved with elastic knitted cuffs, seam puckering on the collar and double stitched seam on shoulders and around the sleeves.

Long-sleeved t-shirts are suitable to protect the lower part of the arms providing also comfort, elegance and freshness.

The long-sleeved t-shirts are available in 4 colours.

| Category           | Colours Royal Blue                                                                                                                                                                                                                        | Available Sizes<br>S-3XL                                                                                                                   |
|--------------------|-------------------------------------------------------------------------------------------------------------------------------------------------------------------------------------------------------------------------------------------|--------------------------------------------------------------------------------------------------------------------------------------------|
| Quantity/Carton 40 | Important Information Keep in a cool dry place, far from heat sources and direct light. Make sure the garment is in good condition, undamaged and clean before use. Once you become aware of a damage, you should immediately replace it. | Recommended for  Metalworking industry, Construction, Logistics, Transport, Agriculture, Cleaning, Installations and Maintenance, Leisure. |
| Dexterity          | EC Standards                                                                                                                                                                                                                              | Storage and cleaning We recommend to follow the washing instructions.                                                                      |