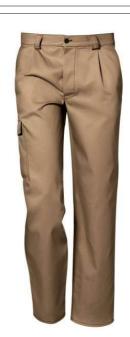

## **Description**

Trousers made of Evolution fabric, 65% polyester and 35% cotton, weight 240 g/m². Fly with buttons, two welt pockets and back pocket with button closure, utility pocket with flap and Velcro closure and contrasting double seams on the outer leg and contrasting reinforcement runners to guarantee superior resistance.