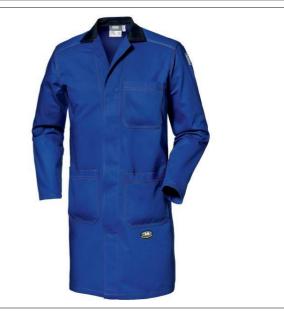

COMPANY WITH QUALITY SYSTEM CERTIFIED BY DNV GL = ISO 9001 =

Name: Symbol Coat Code: 30862 Symbol Royal Series

## **Description**

Coat made of 100% Massaua sanforized cotton 2/1, weight 280 g/m². Knee-length coat with collar in contrasting colour, four button concealed closure, triple seams on the shoulders, two side pockets and chest pocket.

Mechanical safety pictogram.

- It puts together comfort, softness, breathability of the cotton and the resistance and durability of a tough workwear line.
- The structure of the fabric and the finishing such as the reinforced runners and jointed triple seams in contrasting colour, assure long-lasting use and high quality.
- Several types of reflective stripes can be applied on the garment (yellow prismatic, orange prismatic, grey prismatic, grey classic). Protection against risks of dirt and detrimental actions of slight damage.