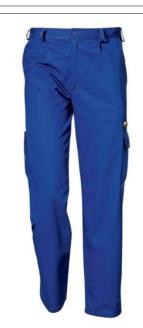

COMPANY WITH QUALITY SYSTEM CERTIFIED BY DNV GL = ISO 9001 =

Name: Symbol Trousers Code: 30864 Symbol Royal Series

## **Description**

Trousers made of 100% Massaua sanforized cotton 21, weight 280 g/m². Fly with zip and button, two welt pockets with inner contrasting colour, elastic back, belt loops, right ruler pocket and left utility pocket with pen holder, back pocket with button closure and triple seams on the outer leg. Mechanical safety pictogram.

- It puts together comfort, softness, breathability of the cotton and the resistance and durability of a tough workwear line.
- The structure of the fabric and the finishing such as the reinforced runners and jointed triple seams in contrasting colour, assure long-lasting use and high quality.
- Several types of reflective stripes can be applied on the garment (yellow prismatic, orange prismatic, grey prismatic, grey classic).