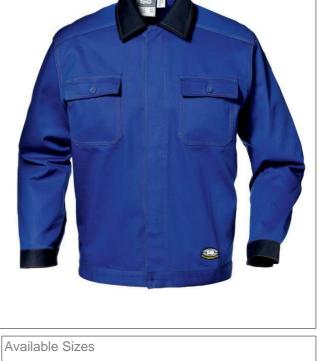

VAT Nr. IT 03359340548 Viale Europa 74 20090 Cusago Milano Tel. +39 02.90394575 (R.A.) Fax +39 02.90394441

export@sirsafety.com www.sirsafety.com

COMPANY WITH QUALITY SYSTEM CERTIFIED BY DNV GL

Name: Symbol Short Jacket Code: 30865 **Symbol Royal Series** 

## **Description**

Short jacket made of 100% Massaua sanforized cotton 2/1, weight 280 g/m².

Triple seams on the shoulders, five button concealed closure, chest pockets with flap and button closure, contrasting colour on the collar and buttoned cuffs.

| Category        | Colours                                                                                                                                                                                                              | Available Sizes                                                                                    |
|-----------------|----------------------------------------------------------------------------------------------------------------------------------------------------------------------------------------------------------------------|----------------------------------------------------------------------------------------------------|
| I               | Royal Blue                                                                                                                                                                                                           | 44-62                                                                                              |
| Quantity/Carton | Important Information                                                                                                                                                                                                | Recommended for                                                                                    |
| 20              | Keep in a cool dry place, far from heat sources and direct light.  Make sure the garment is in good condition, undamaged and clean before use. Once you become aware of a damage, you should immediately replace it. | Metalworking industry, Construction, Logistics, Transport, Plumbing, Electrical work, Maintenance. |
| Dexterity       | EC Standards                                                                                                                                                                                                         | Storage and cleaning                                                                               |
|                 | EN ISO 13688                                                                                                                                                                                                         | We recommend to follow the washing instructions.                                                   |