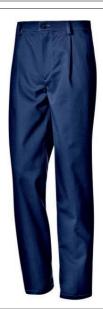

## **Description**

Trousers in 100% Flame Retardant cotton fabric, weight 315 g/m<sup>2</sup>. Metal zipper fly and snap button, two side welt pockets and a rear pocket with flap and snap button.

The trousers shall be worn in combination with the jacket.

- It features remarkable multi-protective properties and is able to guarantee a high level of comfort while maintaining softness, lightness and breathability.
- The complete range can be produced in orange and red colours.

Suitable for protecting the operator from accidental contact with minor flames, molten metal splashes, low values of convective and radiant heat, and accidental electric contact up to 100 V of short duration.