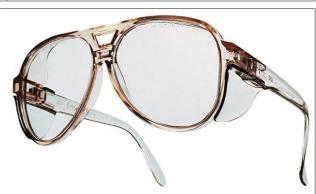

Name: Roccia Safety Glasses Code: 41154 **Safety Glasses** 

## **Description**

Eyeglasses with solid frames in reinforced nylon. Feature convex replaceable distortion-free lenses in anti-scratch polycarbonate. Designed for fitting prescription lenses. Weight: 34 g.