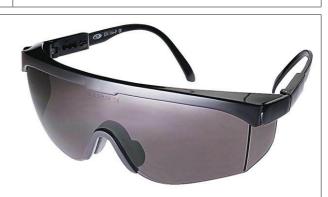

## Name: Piombo Safety Glasses Code: 41165 Safety Glasses

Eyeglasses with sturdy nylon frames, specifically designed for extremely bright light. Feature extendable and pivoted side arms and dark lenses. Suitable for infrared protection.

Dark lens series includes eyeglasses specifically designed for environments with very bright lighting; their use is suitable for metal cutting activities and in presence of ovens.

The product is designed and manufactured to comply with the essential health and safety requirements of Directive 89/686/EEC, and to conform to the requirements of EN 166.