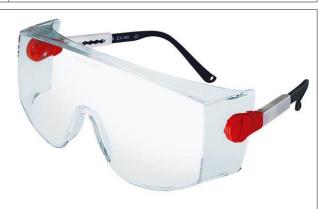

COMPANY WITH QUALITY SYSTEM CERTIFIED BY DNV GL = ISO 9001 =

Name: Terra Over - glasses Code: 41170 Safety Glasses

## **Description**

Over- glasses with extendable, pivoted and height adjustable side arms. Featuring a side and upper protective part in anti-scratch polycarbonate, the over-glasses offer total protection. Weight: 41 g.

Clear lens 2-1,2 1S: protects from UV radiation with possible colour distortion. Light transmission from 74,4% to 99,9%. Suitable for continuous use. Impact-resistant lens (22 mm diameter steel ball at a speed of 5,1 m/s).