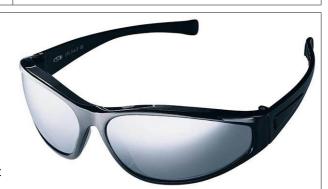

## Name: Cromo Safety Glasses Code: 41194 Safety Glasses

Eyeglasses suitable for workers performing their tasks outdoors or driving motor vehicles.

Thanks to their modern design, they are perfectly suitable for leisure activities.

Mirror grey lens 1F: protects from the sunlight with no specific infrared protection. Light transmission from 17,8% to 29,1%. Suitable for continuous use.

Impact-resistant lens (6 mm diameter steel ball at a speed of 45 m/s).

| Category        | Colours                                                                                                                                               | Available Sizes                                                                                                                     |
|-----------------|-------------------------------------------------------------------------------------------------------------------------------------------------------|-------------------------------------------------------------------------------------------------------------------------------------|
| II              | Black                                                                                                                                                 | Unica                                                                                                                               |
| Quantity/Carton | Important Information                                                                                                                                 | Recommended for                                                                                                                     |
| 144             | The eyeglasses must be inspected frequently and replaced in case of worn out or damaged parts. Keep out from direct sunlight and abrasive substances. | Suitable for workers performing their tasks outdoors, sport and leisure activities.                                                 |
| Dexterity       | EC Standards EN 166 CE  Values:F                                                                                                                      | Storage and cleaning Clean the lens with warm soapy water and a soft cloth. The frames can be disinfected with a neutral detergent. |