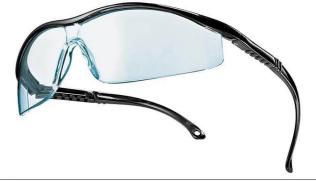

export@sirsafety.com www.sirsafety.com

COMPANY WITH QUALITY SYSTEM CERTIFIED BY DNV GL = ISO 9001=

Name: Sky Safety Glasses Code: 41301 Safety Glasses

Eyeglasses suitable for workers performing their tasks outdoors or driving motor vehicles. It features adjustable side arms.

Clear lens 2-1,2 1F: protects from UV radiation with possible colour distortion. Light transmission from 74,4% to 99,9%. Suitable for continuous use. Impact-resistant lens (6 mm diameter steel ball at a speed of 45 m/s).

| Category        | Colours                                                                                                                                               | Available Sizes                                                                                                |
|-----------------|-------------------------------------------------------------------------------------------------------------------------------------------------------|----------------------------------------------------------------------------------------------------------------|
| II              | Black                                                                                                                                                 | Unica                                                                                                          |
| Quantity/Carton | Important Information                                                                                                                                 | Recommended for                                                                                                |
| 144             | The eyeglasses must be inspected frequently and replaced in case of worn out or damaged parts. Keep out from direct sunlight and abrasive substances. | Protection from particles and splashing.                                                                       |
| Dexterity       | EC Standards                                                                                                                                          | Storage and cleaning                                                                                           |
|                 | EN 166 CE<br>Values:1F                                                                                                                                | Clean the lens with warm soapy water and a soft cloth. The frames can be disinfected with a neutral detergent. |