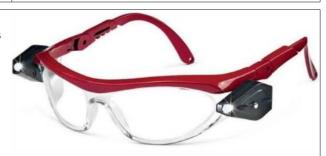

COMPANY WITH QUALITY SYSTEM CERTIFIED BY DNV GL = ISO 9001=

Name: Challenger 2 Safety Glasses Code: 41326 Safety Glasses

Safety spectacles on which 2 luminous LEDs have been mounted with power of 9 watt each and a field of light of 20 m; interchangeable batteries integrated in the side arms allow autonomy for 25 hours. Lens 2C-1,2 1 BT.

| Colours                                                                                                                                                                                                    | Available Sizes                                                                                                                                                                                                                                    |
|------------------------------------------------------------------------------------------------------------------------------------------------------------------------------------------------------------|----------------------------------------------------------------------------------------------------------------------------------------------------------------------------------------------------------------------------------------------------|
| Red                                                                                                                                                                                                        | Unica                                                                                                                                                                                                                                              |
| Important Information                                                                                                                                                                                      | Recommended for                                                                                                                                                                                                                                    |
| The productmust be inspected frequently and replaced in case of worn out or damaged parts. Keep out from direct sunlight and abrasive substances.  Keep the glassses far direct light and chemical agents. | Suitable in low light conditions.                                                                                                                                                                                                                  |
| EC Standards                                                                                                                                                                                               | Storage and cleaning                                                                                                                                                                                                                               |
| EN 166 CE                                                                                                                                                                                                  | Keep in a cool dry place, far from heat sources and direct light.                                                                                                                                                                                  |
|                                                                                                                                                                                                            | Red  Important Information The productmust be inspected frequently and replaced in case of worn out or damaged parts. Keep out from direct sunlight and abrasive substances. Keep the glassses far direct light and chemical agents.  EC Standards |