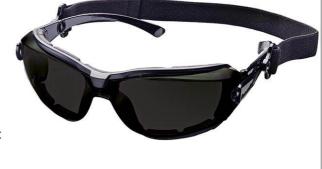

COMPANY WITH QUALITY SYSTEM CERTIFIED BY DNV GL = ISO 9001 =

Name: Ossigeno Scuro Safety Glasses

Code: 41330 Safety Glasses

Particularly high and wide spectacles for an integrated brow guard, nose piece and inner edge of soft EVA, flexible side arms, anti-fog and antiscratch treatment,

integrated adjustable and detachable elastic strap.

Lens 5 1F: protects from the sunlight with no specific infrared protection. Suitable for continuous use. Impact-resistant lens (6 mm diameter steel ball at a speed of 45 m/s).

The Dark Lens Series is specifically designed for environments with bright lighting, such as metal cutting or blast furnaces.

The product is designed and manufactured to comply with the essential health and safety requirements of Directive 89/686/EEC, and to conform to the requirements of EN 166.