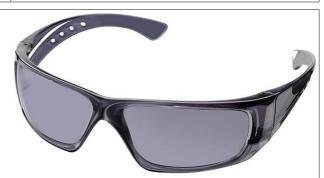

COMPANY WITH QUALITY SYSTEM CERTIFIED BY DNV GL = ISO 9001 =

Name: Azoto Scuro Safety Glasses Code: 41336 Safety Glasses

## **Description**

Eyeglasses entirely made in smoky grey polycarbonate for use in environments with bright lighting.

Grey lens 5-2,5 1F: protects from the sunlight with no specific infrared protection. Light transmission from 8% to 17,8%. Suitable for continuous use.

Impact-resistant lens (6 mm diameter steel ball at a speed of 45 m/s).

The Dark Lens Series is specifically designed for environments with bright lighting, such as metal cutting or blast furnaces.

The product is designed and manufactured to comply with the essential health and safety requirements of Directive 89/686/EEC, and to conform to the requirements of EN 166.