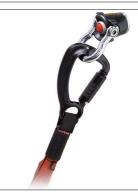

Name: Mobilfix Removable Anchor Point Code: 55611 Mobile and Permanent Fall Arrest Systems

## Description

Mobile anchor point for regularly recurring operations. Reduces visual impact thanks to the plug that is flush with the surface of the wall. For use by up to 3 people at the same time.

The product is designed and manufactured to comply with the essential health and safety requirements of Directive 89/686/EEC, and to conform to the requirements of EN 795-A/B, CEN/TS 16415:2013 It is classified as PPE Cat. III.