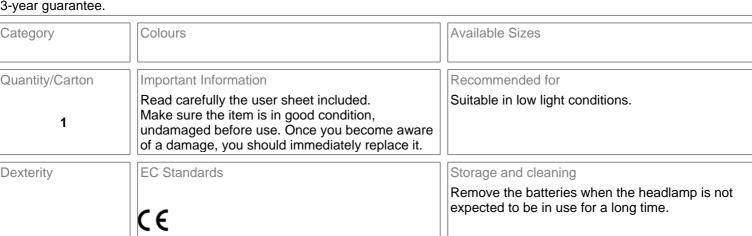

48 Viale Europa 74 20090 Cusago Milano Tel. +39 02.90394575 (R.A.) Fax +39 02.90394441

export@sirsafety.com www.sirsafety.com

COMPANY WITH QUALITY SYSTEM CERTIFIED BY DNV GL



Name: Pixa 2 Headlamp Code: 71126 **Professional Headlamps - Petzl** 

## **Description**

Headlamp with mixed beam.

Two lighting modes:

- 1) a mode adapted for close-range work: lights to 20 metres for 12 hours (30 lumen).
- 2) a mode adapted for movement: mixed beam, lights to 55 metres for 3 hours (70 lumen).

Excellent resistance to falls (two metres), to impacts and to crushing (80 kg).

Waterproof down to -1 m for 30 minutes.

Resistant to chemicals.

Weight (with batteries): 160 g.

Power Source: 2 batteries AA/LR06 (supplied)

Compatibility battery: rechargeable Ni-MH and lithium.

## 3-year guarantee.