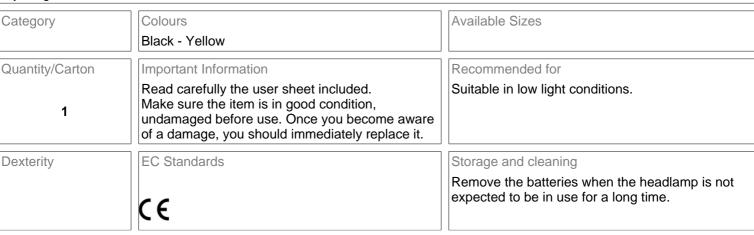

## **Description**

Headlamp with wide, uniform light beam.

Two lighting modes:

- 1) a weak mode adapted for close-range work: lights to 10 metres for 12 hours (20 lumen).
- 2) a strong mode adapted for close-range work: lights to 15 metres for 3 hours (50 lumen).

Constant lighting, guaranteed lighting performance that does not diminish during its entire lifetime. Excellent resistance to falls (two metres), to impacts and to crushing (80 kg).

Waterproof down to -1 m for 30 minutes.

Resistant to chemicals.

Weight (with batteries): 160 g.

Power Source: 2 batteries AA/LR06 (supplied)

Compatibility battery: rechargeable Ni-MH and lithium.