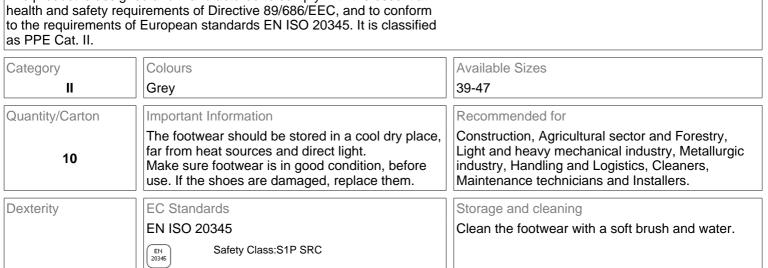

anti-weariness. Anti-slip SRC standard. AIRMIX INSOLES: anatomic insoles, made of three materials with variable thickness, allow for excellent air circulation, even after prolonged use.

DRY-PLUS LINING, offering superb absorbing properties prevents feet overheating.

HEEL GUARD PROTECTION: Ankle support system and heel protection.

## Main features:

- Lace holes with increased section to ease lace-up
- Thick cleats for rough terrain
- Ventilation holes
- Design-free sole to help cleaning
- Deep grooves of the outsole to increase the grip on every kind of surface
- Deep grooves help releasing liquids and debris
- Anti-slip design for excellent grip on dry, wet and damp surfaces
- Fitting suitable for any kind of foot

The product is designed and manufactured to comply with the essential